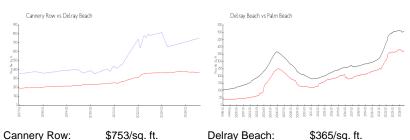

 Valuated Price:
 \$2,039,000

 Valuated PPSF:
 \$753

The above valuated price is a baseline figure that does not take into account any specific renovation, upgrade, split, merge, or deterioration of the unit.

## **Market Information**

Delray Beach: \$365/sq. ft. Palm Beach: \$466/sq. ft.