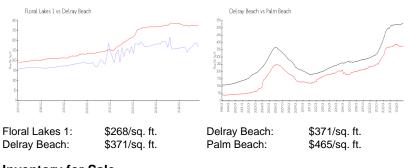

#### **Market Information**

#### **Inventory for Sale**

| Floral Lakes 1 | 1% |
|----------------|----|
| Delray Beach   | 3% |
| Palm Beach     | 4% |

Built in 1996/1999 - 218 units - 1 lloon