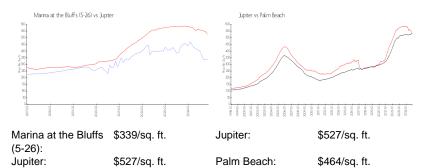

## **Market Information**

**Inventory for Sale** 

| Marina at the Bluffs (5-26) | 5% |
|-----------------------------|----|
| Jupiter                     | 4% |
| Palm Beach                  | 4% |

#### Avg. Time to Close Over Last 12 Months

| Marina at the Bluffs (5-26) | 52 days |
|-----------------------------|---------|
| Jupiter                     | 75 days |
| Palm Beach                  | 62 days |