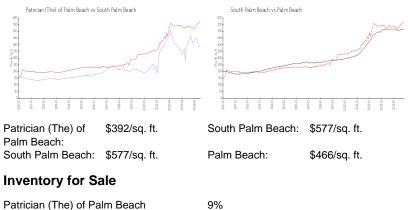

## **Market Information**

| Patrician (The) of Palm Beach | 9% |
|-------------------------------|----|
| South Palm Beach              | 6% |
| Palm Beach                    | 4% |