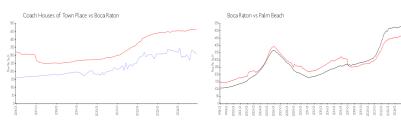

### **Market Information**

Coach Houses of Town Place:

\$309/sq. ft.

Boca Raton:

\$465/sq. ft.

Boca Raton:

\$465/sq. ft.

Palm Beach:

\$465/sq. ft.