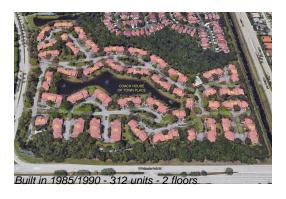

Number of units: 312
Number of active listings for rent: 0
Number of active listings for sale: 7
Building inventory for sale: 2%
Number of sales over the last 12 months: 18
Number of sales over the last 6 months: 6
Number of sales over the last 3 months: 2