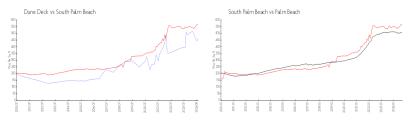

#### **Market Information**

Dune Deck: \$458/sq. ft. South Palm Beach: \$571/sq. ft. South Palm Beach: \$466/sq. ft. Palm Beach: \$466/sq. ft.