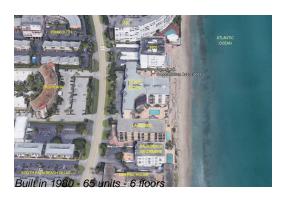

## Unit 608 - Dune Deck

608 - 610 S Ocean Blvd, South Palm Beach, FL, Palm Beach 33480

# **Building Information**

Number of units: 65
Number of active listings for rent: 0
Number of active listings for sale: 6
Building inventory for sale: 9%
Number of sales over the last 12 months: 3
Number of sales over the last 6 months: 1
Number of sales over the last 3 months: 0