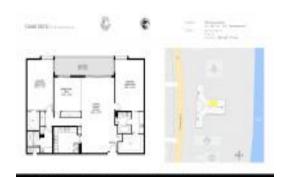

## Unit 608 - Dune Deck

608 - 610 S Ocean Blvd, South Palm Beach, FL, Palm Beach 33480

#### **Unit Information**

 MLS Number:
 RX-11009751

 Status:
 Active

 Size:
 1,840 Sq ft.

Bedrooms: 3
Full Bathrooms: 2
Half Bathrooms: 0

Parking Spaces: 2+ Spaces
View: Garden,Ocean
Rental Price: \$8,000
List PPSF: \$4
Valuated Price: \$818,000
Valuated PPSF: \$445