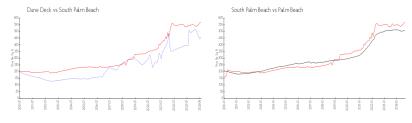

### **Market Information**

Dune Deck: \$458/sq. ft. South Palm Beach: \$571/sq. ft. South Palm Beach: \$466/sq. ft. Palm Beach: \$466/sq. ft.