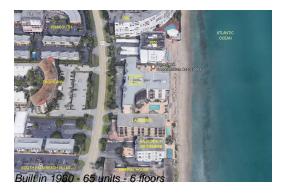

## Unit 608 - Dune Deck

608 - 610 S Ocean Blvd, South Palm Beach, FL, Palm Beach 33480

### **Building Information**

Number of units: 65
Number of active listings for rent: 0
Number of active listings for sale: 6
Building inventory for sale: 9%
Number of sales over the last 12 months: 4
Number of sales over the last 6 months: 1
Number of sales over the last 3 months: 0