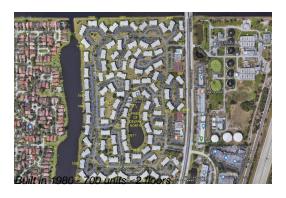

The above valuated price is a baseline figure that does not take into account any specific renovation, upgrade, split, merge, or deterioration of the unit.

700 Number of units: Number of active listings for rent: n Number of active listings for sale: 28 Building inventory for sale: 4% Number of sales over the last 12 months: 33 Number of sales over the last 6 months: 14 Number of sales over the last 3 months:

Pines of Delray North Association Inc Address: 1431 NW 18th Ave, Delray Beach, FL 33445 Phone: +1 561-278-1212

https://www.pinesnorthofdelray.com/Page/23