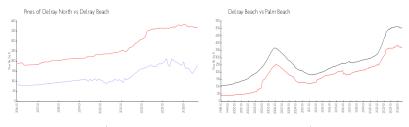

#### **Market Information**

Pines of Delray \$182/sq. ft. Delray Beach: \$365/sq. ft. North:

Delray Beach: \$365/sq. ft. Palm Beach: \$466/sq. ft.