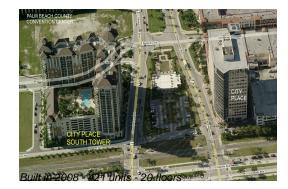

# Unit 1615 - City Place South Tower

1615 - 550 Okeechobee Blvd, West Palm Beach, FL, Palm Beach 33401

### **Building Information**

| Number of units:                         | 421 |
|------------------------------------------|-----|
| Number of active listings for rent:      | 9   |
| Number of active listings for sale:      |     |
| Building inventory for sale:             |     |
| Number of sales over the last 12 months: | 20  |
| Number of sales over the last 6 months:  | 9   |
| Number of sales over the last 3 months:  | 3   |