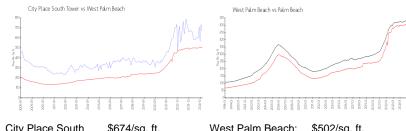

#### **Market Information**

| City Place South           | \$674/sq. ft. | West Palm Beach: | \$502/sq. ft. |
|----------------------------|---------------|------------------|---------------|
| Tower:<br>West Palm Beach: | \$502/sq. ft. | Palm Beach:      | \$465/sq. ft. |