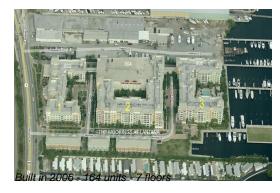

## **Building Information**

Valuated Price:

Valuated PPSF:

Number of units: 164
Number of active listings for rent: 8
Number of active listings for sale: 10
Building inventory for sale: 6%
Number of sales over the last 12 months: 7
Number of sales over the last 6 months: 4
Number of sales over the last 3 months: 4

# **Building Association Information**

The Moorings At Lantana 206 Moorings Dr Lantana, FL 33462 (561) 585-5527