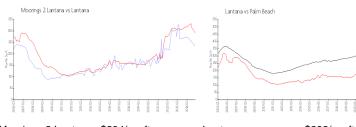

## **Market Information**

Moorings 2 Lantana: \$234/sq. ft. Lantana: \$292/sq. ft. Lantana: \$292/sq. ft. Palm Beach: \$464/sq. ft.