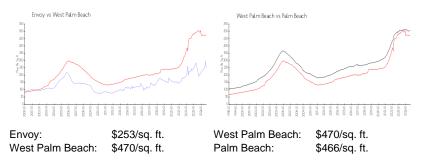

ice is a baseline figure that does not take into account any specific renovation, upgrade, split, merge, or deterioration of the unit.

# **Building Information**

| Number of units:                         | 148 |
|------------------------------------------|-----|
| Number of active listings for rent:      | 2   |
| Number of active listings for sale:      | 11  |
| Building inventory for sale:             | 7%  |
| Number of sales over the last 12 months: | 6   |
| Number of sales over the last 6 months:  | 1   |
| Number of sales over the last 3 months:  | 0   |
|                                          |     |

### **Building Association Information**

The Envoy Condominium Association Inc 2450 Presidential Way West Palm Beach, FL33401-1329 (561) 684-6136

### **Market Information**



#### Inventory for Sale

| Envoy           | 7% |
|-----------------|----|
| West Palm Beach | 4% |
| Palm Beach      | 4% |

# Avg. Time to Close Over Last 12 Months

| Envoy           | 19 days |
|-----------------|---------|
| West Palm Beach | 55 days |
| Palm Beach      | 60 days |