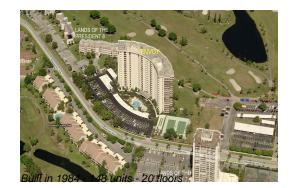

# Unit 203 - Envoy

203 - 2450 Presidential Wy, West Palm Beach, FL, Palm Beach 33401

# **Building Information**

| Number of units:                         | 148 |
|------------------------------------------|-----|
| Number of active listings for rent:      | 2   |
| Number of active listings for sale:      | 11  |
| Building inventory for sale:             | 7%  |
| Number of sales over the last 12 months: | 6   |
| Number of sales over the last 6 months:  | 1   |
| Number of sales over the last 3 months:  | 0   |
|                                          |     |