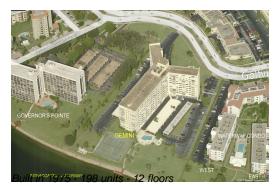

# **Building Information**

| Number of units:                         | 198 |
|------------------------------------------|-----|
| Number of active listings for rent:      | 0   |
| Number of active listings for sale:      | 12  |
| Building inventory for sale:             | 6%  |
| Number of sales over the last 12 months: | 4   |
| Number of sales over the last 6 months:  | 3   |
| Number of sales over the last 3 months:  | 2   |
|                                          |     |

## **Building Association Information**

Gemini Condominium Association Inc, 336 Golfview Road North Palm Beach, FL 33408 Phone: (561) 626-3853