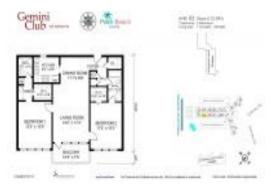

# Unit 403 - Gemini Club

403 - 336 Golfview Rd, North Palm Beach, FL, Palm Beach 33408

### **Unit Information**

| MLS Number:     | RX-11010019                    |
|-----------------|--------------------------------|
| Status:         | Active                         |
| Size:           | 1,143 Sq ft.                   |
| Bedrooms:       | 2                              |
| Full Bathrooms: | 2                              |
| Half Bathrooms: | 0                              |
| Parking Spaces: | Assigned, Vehicle Restrictions |
| View:           | Golf,Intracoastal,Pool         |
| List Price:     | \$425,000                      |
| List PPSF:      | \$372                          |
| Valuated Price: | \$302,000                      |
| Valuated PPSF:  | \$264                          |