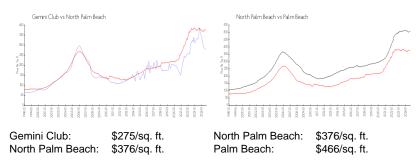

## Market Information

#### **Inventory for Sale**

| Gemini Club      | 6% |
|------------------|----|
| North Palm Beach | 5% |
| Palm Beach       | 4% |

## Avg. Time to Close Over Last 12 Months

| Gemini Club      | 23 days |
|------------------|---------|
| North Palm Beach | 67 days |
| Palm Beach       | 60 days |