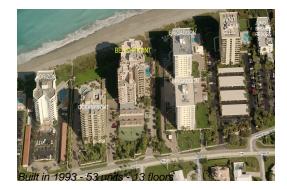

# Unit 1004 - Beachfront at Juno

1004 - 530 Ocean Dr, Juno Beach, FL, Palm Beach 33408

#### **Building Information**

| Number of units:                         | 53 |
|------------------------------------------|----|
| Number of active listings for rent:      | 1  |
| Number of active listings for sale:      | 0  |
| Building inventory for sale:             | 0% |
| Number of sales over the last 12 months: | 2  |
| Number of sales over the last 6 months:  | 0  |
| Number of sales over the last 3 months:  | 0  |

## **Building Association Information**

Beach Front at Juno Condo Association 530 Ocean Dr Juno Beach 33408 (561) 626-0314