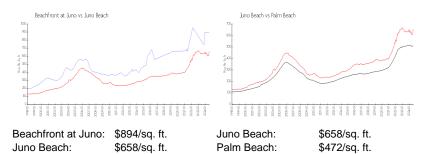

## **Market Information**

#### **Inventory for Sale**

| Beachfront at Juno | 0% |
|--------------------|----|
| Juno Beach         | 2% |
| Palm Beach         | 3% |

# Avg. Time to Close Over Last 12 Months

| Beachfront at Juno | 168 days |
|--------------------|----------|
| Juno Beach         | 95 days  |
| Palm Beach         | 58 days  |