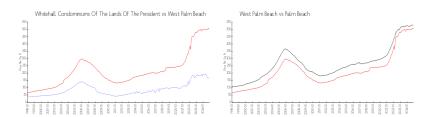

### **Market Information**

Whitehall \$168/sq. ft. West Palm Beach: \$502/sq. ft.

Condominiums Of The Lands Of The President:

West Palm Beach: \$502/sq. ft. Palm Beach: \$465/sq. ft.