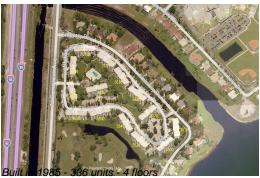

The above valuated price is a baseline figure that does not take into account any specific renovation, upgrade, split, merge, or deterioration of the unit.

Number of units: 336
Number of active listings for rent: 0
Number of active listings for sale: 13
Building inventory for sale: 3%
Number of sales over the last 12 months: 11
Number of sales over the last 6 months: 5
Number of sales over the last 3 months: 3