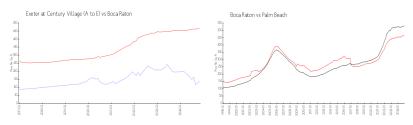

## **Market Information**

Exeter at Century \$139/s

\$139/sq. ft.

Boca Raton:

\$465/sq. ft.

Village (A to E):

Boca Raton:

\$465/sq. ft.

Palm Beach: \$464/sq. ft.