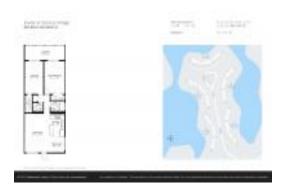

# Unit 3003 Exeter A - Exeter at Century Village (A to E)

3003 Exeter A - 1073-4090 Exeter E, Boca Raton, FL, Palm Beach 33434

#### **Unit Information**

 MLS Number:
 RX-11010113

 Status:
 Active

 Size:
 1,008 Sq ft.

 Bedrooms:
 2

Bedrooms: 2
Full Bathrooms: 1
Half Bathrooms: 1

 Parking Spaces:
 Assigned

 View:
 Lake