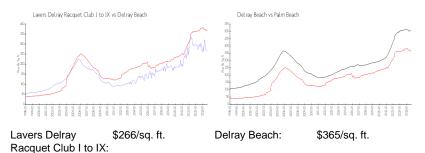

# Market Information

Palm Beach:

\$466/sq. ft.

| -         |     |      |  |
|-----------|-----|------|--|
| Inventory | for | Sale |  |

Delray Beach:

| Lavers Delray Racquet Club I to IX | 3% |
|------------------------------------|----|
| Delray Beach                       | 3% |
| Palm Beach                         | 4% |

#### Avg. Time to Close Over Last 12 Months

\$365/sq. ft.

| Lavers Delray Racquet Club I to IX | 84 days |
|------------------------------------|---------|
| Delray Beach                       | 56 days |
| Palm Beach                         | 61 days |