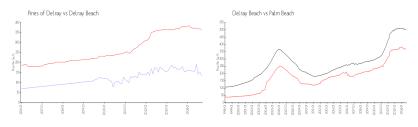

#### **Market Information**

Pines of Delray: \$133/sq. ft. Delray Beach: \$365/sq. ft.

Delray Beach: \$365/sq. ft. Palm Beach: \$466/sq. ft.