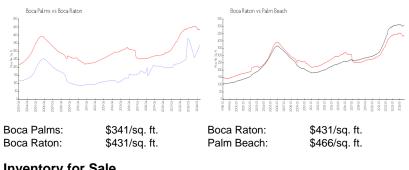

#### **Inventory for Sale**

| Boca Palms | 5% |
|------------|----|
| Boca Raton | 4% |
| Palm Beach | 4% |

## Avg. Time to Close Over Last 12 Months

| Boca Palms | 18 days |
|------------|---------|
| Boca Raton | 61 days |
| Palm Beach | 60 days |