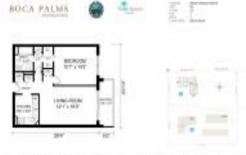

# Unit 409 - Boca Palms

409 - 290 W Palmetto Park Rd, Boca Raton, FL, Palm Beach 33432

### **Unit Information**

| MLS Number:<br>Status: | RX-11010399<br>Active |
|------------------------|-----------------------|
| Size:                  | 620 Sq ft.            |
| Bedrooms:              | 1                     |
| Full Bathrooms:        | 1                     |
| Half Bathrooms:        | 0                     |
| Parking Spaces:        | Assigned,Guest        |
| View:                  | Garden                |
| List Price:            | \$249,900             |
| List PPSF:             | \$403                 |
| Valuated Price:        | \$213,000             |
| Valuated PPSF:         | \$344                 |