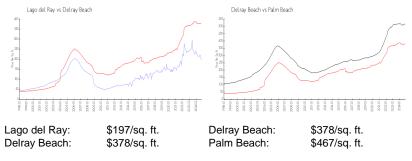

## **Market Information**

#### **Inventory for Sale**

| Lago del Ray | 2% |
|--------------|----|
| Delray Beach | 3% |
| Palm Beach   | 4% |

## Avg. Time to Close Over Last 12 Months

| Lago del Ray | 44 days |
|--------------|---------|
| Delray Beach | 58 days |
| Palm Beach   | 61 days |