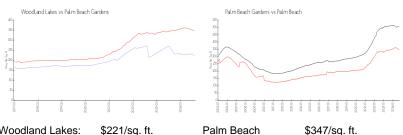

# **Market Information**

Woodland Lakes: \$221/sq. ft. Palm Beach Gardens:

Palm Beach \$347/sq. ft. Palm Beach: \$466/sq. ft.

Gardens: