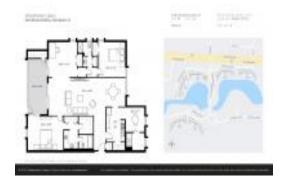

# Unit 225 - Woodland Lakes

225 - 5390 Woodland Lakes Dr, Palm Beach Gardens, FL, Palm Beach 33418

#### **Unit Information**

 MLS Number:
 RX-11010517

 Status:
 Active

 Size:
 1,695 Sq ft.

Bedrooms: 2 Full Bathrooms: 2 Half Bathrooms: 0

Parking Spaces: Assigned, Covered

 View:
 Lake

 Rental Price:
 \$3,500