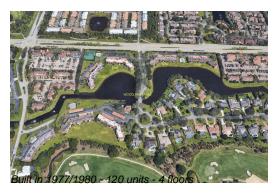

# Unit 225 - Woodland Lakes

225 - 5390 Woodland Lakes Dr, Palm Beach Gardens, FL, Palm Beach 33418

# **Building Information**

Number of units: 120
Number of active listings for rent: 0
Number of active listings for sale: 10
Building inventory for sale: 8%
Number of sales over the last 12 months: 8
Number of sales over the last 6 months: 2
Number of sales over the last 3 months: 2