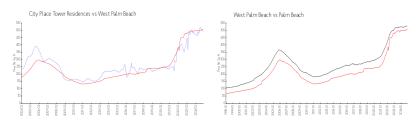

# **Unit 905 - City Place Tower Residences**

905 - 651 Okeechobee Blvd, West Palm Beach, FL, Palm Beach 33401

#### **Unit Information**

 MLS Number:
 RX-11010642

 Status:
 Active

 Size:
 705 Sq ft.

 Bedrooms:
 1

 Full Bathrooms:
 1

 Half Bathrooms:
 0

 Parking Spaces:
 Assigned

 Parking Spaces:
 Assigned

 View:
 City

 List Price:
 \$350,000

 List PPSF:
 \$496

 Valuated Price:
 \$387,000

 Valuated PPSF:
 \$518

The above valuated price is a baseline figure that does not take into account any specific renovation, upgrade, split, merge, or deterioration of the unit.