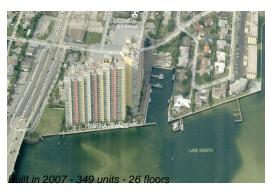

## **Building Information**

Number of units:349Number of active listings for rent:28Number of active listings for sale:22Building inventory for sale:6%Number of sales over the last 12 months:9Number of sales over the last 6 months:3Number of sales over the last 3 months:0

## **Building Association Information**

Marina Grande 2650 Lake Shore Drive # 106 Riviera Beach, FL33404 (561) 842-1699