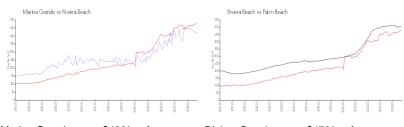

#### **Market Information**

Marina Grande: \$426/sq. ft. Riviera Beach: \$479/sq. ft. Riviera Beach: \$479/sq. ft. Palm Beach: \$466/sq. ft.

#### **Inventory for Sale**

Marina Grande 6% Riviera Beach 4% Palm Beach 4%

# Avg. Time to Close Over Last 12 Months

Marina Grande 66 days Riviera Beach 72 days Palm Beach 60 days