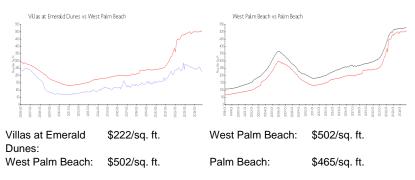

aluated price is a baseline figure that does not take into account any specific renovation, upgrade, split, merge, or deterioration of the unit.

## **Building Information**

| Number of units:                         | 486 |
|------------------------------------------|-----|
| Number of active listings for rent:      | 20  |
| Number of active listings for sale:      | 25  |
| Building inventory for sale:             | 5%  |
| Number of sales over the last 12 months: | 11  |
| Number of sales over the last 6 months:  | 4   |
| Number of sales over the last 3 months:  | 2   |
|                                          |     |

#### **Building Association Information**

The Villas At Emerald Dunes 6495 Emerald Dunes Dr, West Palm Beach, FL 33411 (561) 684-0088

#### **Market Information**



# **Inventory for Sale**

| Villas at Emerald Dunes | 5% |
|-------------------------|----|
| West Palm Beach         | 4% |
| Palm Beach              | 4% |

## Avg. Time to Close Over Last 12 Months

| Villas at Emerald Dunes | 34 days |
|-------------------------|---------|
| West Palm Beach         | 56 days |
| Palm Beach              | 62 days |





Built in 2006 - 486 units - 3 floors