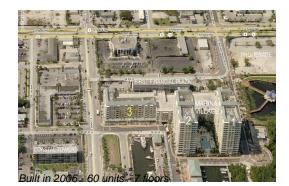

# Unit 405 - Marina Village 3

405 - 100 NE 6 St, Boynton Beach, FL, Palm Beach 33435

## **Building Information**

| Number of units:                         | 60 |
|------------------------------------------|----|
| Number of active listings for rent:      | 7  |
| Number of active listings for sale:      | 3  |
| Building inventory for sale:             | 5% |
| Number of sales over the last 12 months: | 10 |
| Number of sales over the last 6 months:  | 3  |
| Number of sales over the last 3 months:  | 1  |