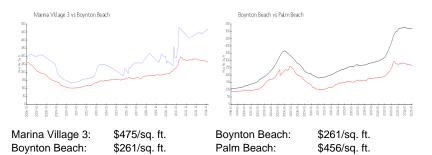

|

The above valuated price is a baseline figure that does not take into account any specific renovation, upgrade, split, merge, or deterioration of the unit.

## **Building Information**

| Number of units:                         | 60 |
|------------------------------------------|----|
| Number of active listings for rent:      | 7  |
| Number of active listings for sale:      | 3  |
| Building inventory for sale:             | 5% |
| Number of sales over the last 12 months: | 10 |
| Number of sales over the last 6 months:  | 3  |
| Number of sales over the last 3 months:  | 1  |

### **Building Association Information**

Marina Village At Boynton Beach Condominium Association Inc 700 E Boynton Beach Blvd # 601, Boynton Beach, FL 33435 (561) 733-8903

### **Market Information**



#### Inventory for Sale

| Marina Village 3 | 5% |
|------------------|----|
| Boynton Beach    | 3% |
| Palm Beach       | 4% |

## Avg. Time to Close Over Last 12 Months

| Marina Village 3 | 60 days |
|------------------|---------|
| Boynton Beach    | 52 days |
| Palm Beach       | 64 days |