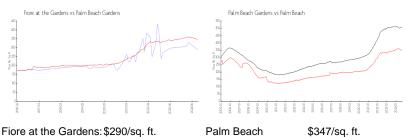

#### **Market Information**

Fiore at the Gardens: \$290/sq. ft. Palm Beach

Gardens:

Palm Beach Palm Beach: \$466/sq. ft. \$347/sq. ft.

Gardens: