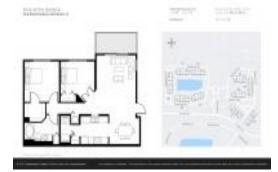

#### **Unit Information**

RX-11010839 MLS Number: Active Status: 988 Sq ft. Size: Bedrooms: 2 Full Bathrooms: 0 Half Bathrooms:

Parking Spaces: Guest,Open View: Garden,Other \$2,300 Rental Price: List PPSF: \$2 Valuated Price: \$274,000 Valuated PPSF: \$290