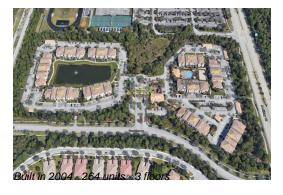

# Unit 3202 Myrtlewood Cir E - Fiore at the **Gardens**

3202 Myrtlewood Cir E - 6101-10308 MyrtlewoodCir W, Palm Beach Gardens, FL, Palm Beach 33418

## **Building Information**

Number of units: 264 Number of active listings for rent: 0 Number of active listings for sale: Building inventory for sale: 3% Number of sales over the last 12 months: 11 Number of sales over the last 6 months: Number of sales over the last 3 months:

### **Building Association Information**

Fiore at the Gardens Address: 100 Myrtlewood Dr, Palm Beach Gardens, FL 33418

Phone: +1 561-776-6262

https://www.fioreatthegardens.com/