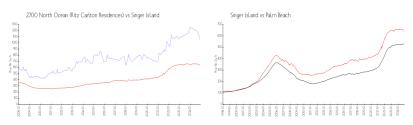

# **Unit 906B - 2700 North Ocean (Ritz Carlton Residences)**

906B - 2700 N Ocean Dr, Singer Island, FL, Palm Beach 33404

#### **Unit Information**

 MLS Number:
 RX-11010876

 Status:
 Active

 Size:
 1,725 Sq ft.

 Bedrooms:
 2

 Full Bathrooms:
 2

 Half Bathrooms:
 1

Parking Spaces:

View:

 Rental Price:
 \$13,000

 List PPSF:
 \$8

 Valuated Price:
 \$1,276,000

 Valuated PPSF:
 \$740

The above valuated price is a baseline figure that does not take into account any specific renovation, upgrade, split, merge, or deterioration of the unit.