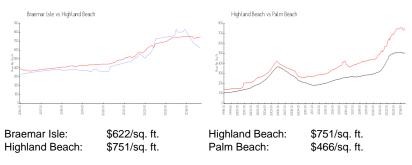

## **Market Information**

#### **Inventory for Sale**

| Braemar Isle   | 5% |
|----------------|----|
| Highland Beach | 4% |
| Palm Beach     | 4% |