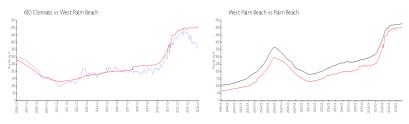

# Unit 232 - 610 Clematis

232 - 610 Clematis St, West Palm Beach, FL, Palm Beach 33401

#### **Unit Information**

MLS Number: RX-11010962 Status: Active Size: 1,130 Sq ft.

Bedrooms:2Full Bathrooms:2Half Bathrooms:0

 Parking Spaces:
 Assigned

 View:
 City,Other

 List Price:
 \$425,000

 List PPSF:
 \$376