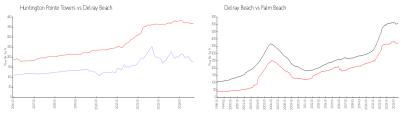

#### **Market Information**

**Huntington Pointe** Towers:

\$178/sq. ft.

Delray Beach:

\$365/sq. ft.

Delray Beach:

\$365/sq. ft.

Palm Beach:

\$466/sq. ft.