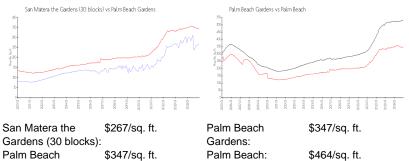

# **Market Information**

2%

3%

|                      | φ=0.70 γ      |
|----------------------|---------------|
| Gardens (30 blocks): |               |
| Palm Beach           | \$347/sq. ft. |
| Gardens:             |               |