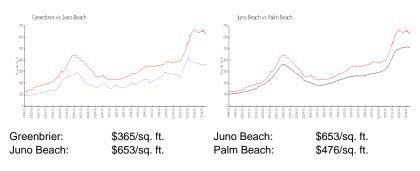

## **Unit Information**

| MLS Number:     | RX-11011117         |
|-----------------|---------------------|
| Status:         | Active              |
| Size:           | 975 Sq ft.          |
| Bedrooms:       | 2                   |
| Full Bathrooms: | 2                   |
| Half Bathrooms: | 0                   |
| Parking Spaces: | 2+ Spaces, Assigned |
| View:           | Garden              |
| Rental Price:   | \$4,500             |
| List PPSF:      | \$5                 |
| Valuated Price: | \$356,000           |
| Valuated PPSF:  | \$365               |

#### **Inventory for Sale**

| Greenbrier | 0% |
|------------|----|
| Juno Beach | 2% |
| Palm Beach | 3% |

## Avg. Time to Close Over Last 12 Months

| Greenbrier | 24 days |
|------------|---------|
| Juno Beach | 92 days |
| Palm Beach | 59 days |

Built in 1966 - 53 units - 3 floors