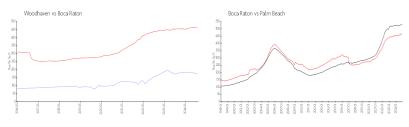

### **Market Information**

Woodhaven: \$174/sq. ft. Boca Raton: \$465/sq. ft. Boca Raton: \$465/sq. ft. Palm Beach: \$464/sq. ft.