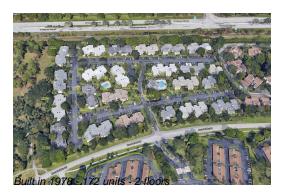

## **Building Information**

Number of units: 172
Number of active listings for rent: 0
Number of active listings for sale: 4
Building inventory for sale: 2%
Number of sales over the last 12 months: 10
Number of sales over the last 6 months: 4
Number of sales over the last 3 months: 3