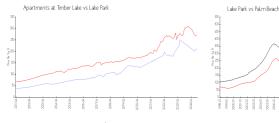

#### **Market Information**

Apartments at Timber Lake:

\$212/sq. ft.

Lake Park:

\$270/sq. ft.

Lake Park: \$270/sq. ft.

Palm Beach: \$466/sq. ft.