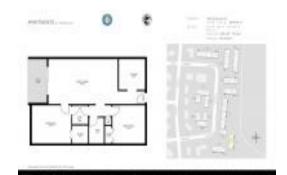

#### **Unit Information**

 MLS Number:
 RX-11011334

 Status:
 Active

 Size:
 925 Sq ft.

 Bedrooms:
 2

 Full Bathrooms:
 1

 Half Bathrooms:
 1

 Parking Spaces:

 View:
 Pool

 Rental Price:
 \$1,925

 List PPSF:
 \$2

 Valuated Price:
 \$179,000

 Valuated PPSF:
 \$213

The above valuated price is a baseline figure that does not take into account any specific renovation, upgrade, split, merge, or deterioration of the unit.