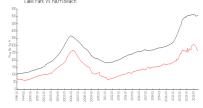

#### **Market Information**

Apartments at Timber Lake:

\$212/sq. ft.

Lake Park:

\$270/sq. ft.

Lake Park: \$270/sq. ft.

Palm Beach: \$466/sq. ft.