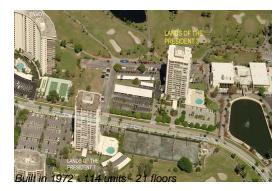

# Unit 1206 - Lands of the President 3

1206 - 2400 Presidential Wy, West Palm Beach, FL, Palm Beach 33401

## **Building Information**

| Number of units:                         | 114 |
|------------------------------------------|-----|
| Number of active listings for rent:      | 0   |
| Number of active listings for sale:      | 19  |
| Building inventory for sale:             | 16% |
| Number of sales over the last 12 months: | 4   |
| Number of sales over the last 6 months:  | 1   |
| Number of sales over the last 3 months:  | 0   |
|                                          |     |