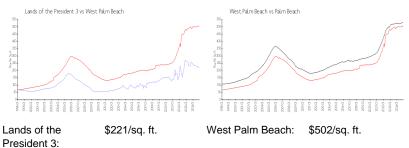

#### **Market Information**

33 days

| r resident s.    |               |             |               |
|------------------|---------------|-------------|---------------|
| West Palm Beach: | \$502/sq. ft. | Palm Beach: | \$465/sq. ft. |
|                  |               |             |               |