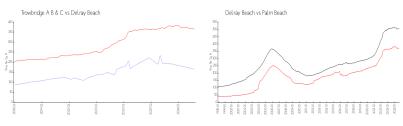

#### **Market Information**

Trowbridge A B & C: \$165/sq. ft. Delray Beach: \$365/sq. ft. Delray Beach: \$466/sq. ft.