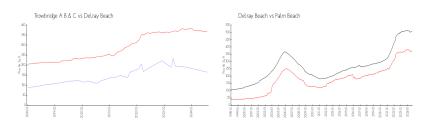

## **Market Information**

Trowbridge A B & C: \$165/sq. ft.

Delray Beach: \$365/sq. ft.

Delray Beach: \$365/sq. ft.

Palm Beach: \$466/sq. ft.