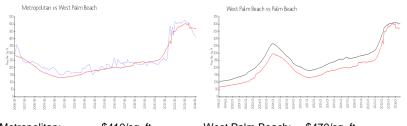

#### Market Information

| Metropolitan:    | \$410/sq. ft. | West Palm Beach: | \$470/sq. ft. |
|------------------|---------------|------------------|---------------|
| West Palm Beach: | \$470/sq. ft. | Palm Beach:      | \$466/sq. ft. |

## **Inventory for Sale**

| Metropolitan    | 11% |
|-----------------|-----|
| West Palm Beach | 4%  |
| Palm Beach      | 4%  |

### Avg. Time to Close Over Last 12 Months

| Metropolitan    | 91 days |
|-----------------|---------|
| West Palm Beach | 55 days |
| Palm Beach      | 61 days |