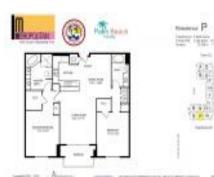

# Unit 4-P - Metropolitan

4-P - 403 S Sapodilla Av, West Palm Beach, FL, Palm Beach 33401

## **Unit Information**

| MLS Number:<br>Status: | RX-11011638<br>Active       |
|------------------------|-----------------------------|
| Size:                  | 1,347 Sq ft.                |
| Bedrooms:              | 2                           |
| Full Bathrooms:        | 2                           |
| Half Bathrooms:        | 0                           |
| Parking Spaces:        | Assigned, Garage - Building |
| View:                  | City                        |
| List Price:            | \$610,000                   |
| List PPSF:             | \$453                       |
| Valuated Price:        | \$601,000                   |
| Valuated PPSF:         | \$477                       |