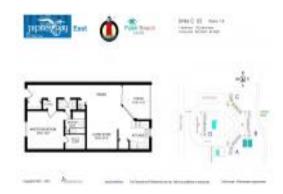

### **Building Information**

Number of units: 135
Number of active listings for rent: 0
Number of active listings for sale: 5
Building inventory for sale: 3%
Number of sales over the last 12 months: 3
Number of sales over the last 6 months: 1
Number of sales over the last 3 months: 0

Jupiter Bay East Condo Association 275 Palm Ave, #D105, Jupiter, FL 33477 (561) 746-5857

http://www.jupiterbaycondoassoc.com/id63.html