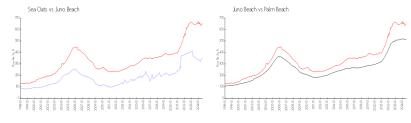

#### **Market Information**

 Sea Oats:
 \$355/sq. ft.
 Juno Beach:
 \$653/sq. ft.

 Juno Beach:
 \$653/sq. ft.
 Palm Beach:
 \$475/sq. ft.