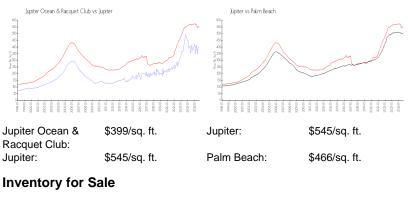

#### **Market Information**

| Jupiter Ocean & Racquet Club | 5% |
|------------------------------|----|
| Jupiter                      | 3% |
| Palm Beach                   | 4% |