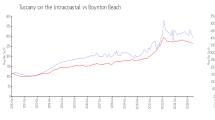

# Unit 2401 Tuscany Way - Tuscany on the Intracoastal

2401 Tuscany Way - 1103-4417 Tuscany Wy, Boynton Beach, FL, Palm Beach 33435

#### **Unit Information**

 MLS Number:
 RX-11011813

 Status:
 Active

 Size:
 1,121 Sq ft.

Bedrooms: 2 Full Bathrooms: 2 Half Bathrooms: 0

Parking Spaces: Assigned, Covered

 View:
 City

 List Price:
 \$339,000

 List PPSF:
 \$302

 Valuated Price:
 \$329,000

 Valuated PPSF:
 \$294

The above valuated price is a baseline figure that does not take into account any specific renovation, upgrade, split, merge, or deterioration of the unit.