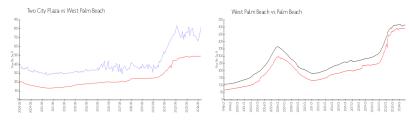

#### **Market Information**

Two City Plaza: \$815/sq. ft. West Palm Beach: \$496/sq. ft. West Palm Beach: \$496/sq. ft. Palm Beach: \$467/sq. ft.