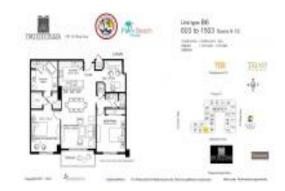

# Unit 1003 - Two City Plaza

1003 - 701 S Olive Av, West Palm Beach, FL, Palm Beach 33401

# **Unit Information**

 MLS Number:
 RX-11011858

 Status:
 Pending

 Size:
 1,324 Sq ft.

Bedrooms: 2 Full Bathrooms: 2 Half Bathrooms: 0

Parking Spaces: Valet Parking Avlbl

View:

 Rental Price:
 \$6,500

 List PPSF:
 \$5

 Valuated Price:
 \$1,025,000

 Valuated PPSF:
 \$774

The above valuated price is a baseline figure that does not take into account any specific renovation, upgrade, split, merge, or deterioration of the unit.