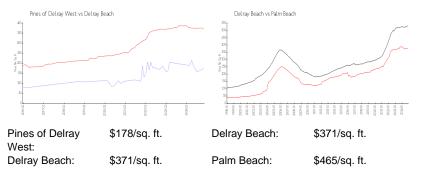

#### **Market Information**

#### **Inventory for Sale**

Built in 1979 - 287 units - 2 floors

| Pines of Delray West | 3% |
|----------------------|----|
| Delray Beach         | 3% |
| Palm Beach           | 4% |