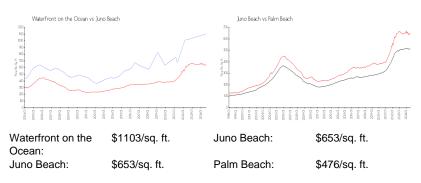

## **Market Information**

## **Inventory for Sale**

| Waterfront on the Ocean | 2% |
|-------------------------|----|
| Juno Beach              | 2% |
| Palm Beach              | 3% |

## Avg. Time to Close Over Last 12 Months

| Waterfront on the Ocean | 94 days |
|-------------------------|---------|
| Juno Beach              | 92 days |
| Palm Beach              | 59 days |