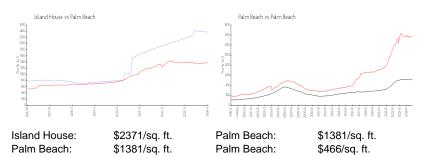

## **Market Information**

#### **Inventory for Sale**

| Island House | 9% |
|--------------|----|
| Palm Beach   | 5% |
| Palm Beach   | 4% |

## Avg. Time to Close Over Last 12 Months

| Island House | 159 days |
|--------------|----------|
| Palm Beach   | 105 days |
| Palm Beach   | 61 days  |