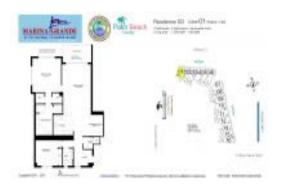

## Unit 701 - Marina Grande

701 - 2640 Lake Shore Dr, Riviera Beach, FL, Palm Beach 33404

#### **Unit Information**

 MLS Number:
 RX-11012073

 Status:
 Active

 Size:
 1,883 Sq ft.

Bedrooms: 2 Full Bathrooms: 2 Half Bathrooms: 0

Parking Spaces: Assigned,Covered,Garage - Building,Guest,Vehicle Restrictions

View: Intracoastal,Ocean

 List Price:
 \$729,000

 List PPSF:
 \$387

 Valuated Price:
 \$557,000

 Valuated PPSF:
 \$349

The above valuated price is a baseline figure that does not take into account any specific renovation, upgrade, split, merge, or deterioration of the unit.