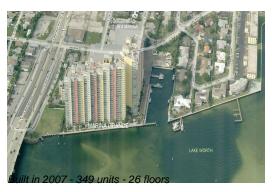

## **Building Information**

Number of units:349Number of active listings for rent:28Number of active listings for sale:18Building inventory for sale:5%Number of sales over the last 12 months:12Number of sales over the last 6 months:5Number of sales over the last 3 months:4

## **Building Association Information**

Marina Grande 2650 Lake Shore Drive # 106 Riviera Beach, FL33404 (561) 842-1699