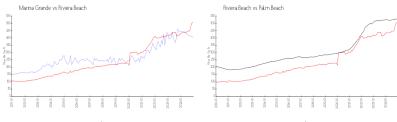

### **Market Information**

Marina Grande: \$405/sq. ft. Riviera Beach: \$506/sq. ft. Riviera Beach: \$465/sq. ft. Palm Beach: \$465/sq. ft.