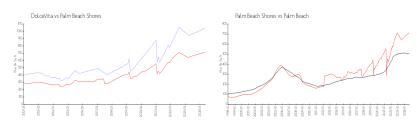

### **Market Information**

DolceVita: \$1041/sq. ft. Palm Beach Shores: \$712/sq. ft. Palm Beach Shores: \$712/sq. ft. Palm Beach: \$466/sq. ft.