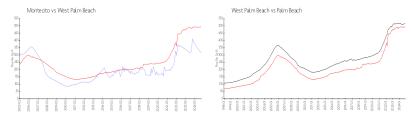

# **Market Information**

Montecito: \$314/sq. ft. West Palm Beach: \$496/sq. ft. West Palm Beach: \$496/sq. ft. Palm Beach: \$467/sq. ft.