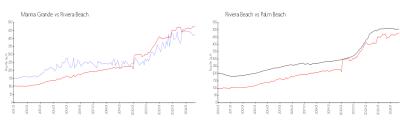

#### **Market Information**

Marina Grande: \$426/sq. ft. Riviera Beach: \$479/sq. ft. Riviera Beach: \$466/sq. ft. Palm Beach: \$466/sq. ft.