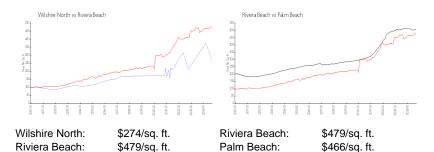

### **Market Information**

#### **Inventory for Sale**

Wilshire North 8% Riviera Beach 4% Palm Beach 4%

# Avg. Time to Close Over Last 12 Months

Wilshire North 130 days Riviera Beach 72 days Palm Beach 60 days